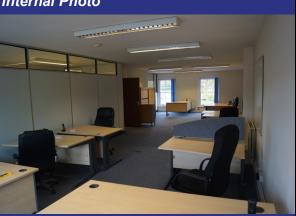

# Description

90 Meadrow is a two storey brick building with a pitched tiled roof and single glazed wooden sash windows. Internally the property has carpeted flooring, fluorescent Cat II lighting, wall mounted radiators and perimeter trunking. The available suite comprises the majority of the first floor with a shared WC and kitchenette.

# Accommodation

The available accommodation is approximately:

First Floor: 78.60 sq. m. / 846 sq. ft.