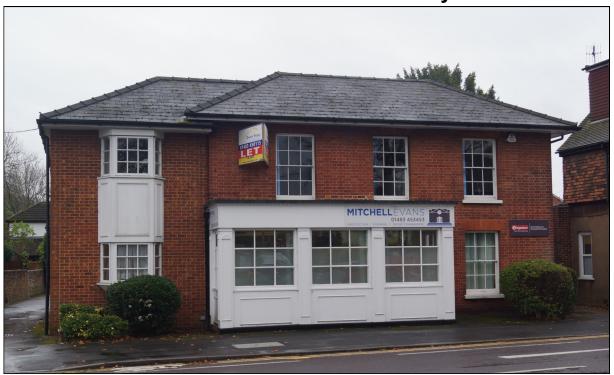

# Description

90 Meadrow is a two storey brick building with a pitched tiled roof and single glazed wooden sash windows. Internally the property has carpeted flooring, fluorescent Cat II lighting, wall mounted radiators and perimeter trunking. The available suite comprises the majority of the first floor with a shared WC and kitchenette.