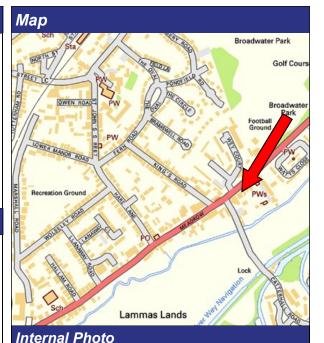

# Location

This property is located in a prominent location opposite Godalming Football Club 1.0 mile outside of Godalming town centre and to the South East of Farncombe. Situated 1.5 miles from Godalming station and 0.4 miles from Farncombe station. Both stations offer a direct service to London Waterloo and Portsmouth Harbour on a regular basis.